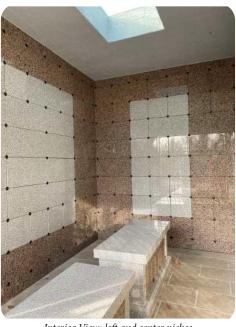

## BENCH NICHES

Two full benches or six individual niches

**Single Bench Niche** 

\$2,000

\$6,500

Up to two urns or urn boxes

**Entire Bench** 

Bench, side view

Three niches per bench

Up to two urns or urn boxes per niche

Standard niche layout - left and right walls

Premier niche layout - center wall

Interior View: left and center niches with two benches and skylight