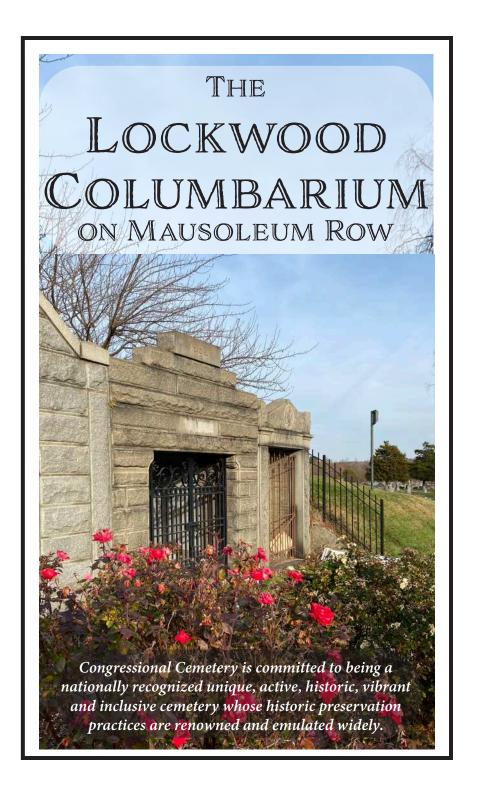

It is predominantly a volunteer-based organization relying on over 400 neighbors, history buffs, conservators, dogwalkers, and armed forces personnel each year to help restore and maintain this national treasure. In 1979, the Association succeeded in having Congressional Cemetery listed on the National Register of Historic Places. It became a National Historic Landmark in 2011.

Please join the Association in our preservation endeavors and make a donation to help in the third century of service to the Nation's Capital.



# Association for the Preservation of Historic Congressional Cemetery

1801 E Street SE
Washington, DC 20003
202-543-0539 | Fax 202-543-5966
EMAIL: staff@congressionalcemetery.org

www.congressionalcemetery.org

The property is owned by Christ Church Washington Parish.



# THE LOCKWOOD COLUMBARIUM

ON MAUSOLEUM ROW

## WALL NICHES

### Small Niches

Up to two urns or urn boxes

#### **Premier Niche**

\$3,500

Located in the center wall 36 available, in pink granite

#### **Standard Niche**

\$3,000

Located in the right or left wall 44 available, in gray granite



Large Niche with two urns and two urn boxes



Small Niche with two urn boxes

## Large Niches

Up to two large urns, four small urns or four urn boxes

### **Premier Large Niche**

\$4,500

Located in the center wall 11 available, in pink granite

#### **Standard Large Niche**

\$4,000

Located in the right or left wall 20 available, in gray granite

## BENCH NICHES

Two full benches or six individual niches

**Single Bench Niche** 

\$2,000

\$6,500

Up to two urns or urn boxes

**Entire Be