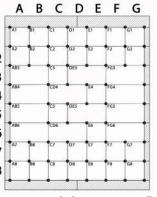

# THE LOCKWOOD COLUMBARIUM

ON MAUSOLEUM ROW

## WALL NICHES

### Small Niches

Up to two urns or urn boxes

#### **Premier Niche**

\$3,500

Located in the center wall 36 available, in pink granite

#### **Standard Niche**

\$3,000

Located in the right or left wall 44 available, in gray granite

Large Niche with two urns and two urn boxes

Small Niche with two urn boxes

## Large Niches

Up to two large urns, four small urns or four urn boxes

### **Premier Large Niche**

\$4,500

Located in the center wall 11 available, in pink granite

#### **Standard Large Niche**

\$4,000

Located in the right or left wall 20 available, in gray granite