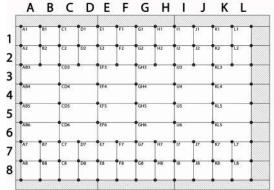

## WALL NICHES

#### **Premier Niche**

\$3,500

Located in the center wall 36 available, in pink granite

#### **Standard Niche**

\$3,000

Located in the right or left wall 44 available, in gray granite

Large Niche with two urns and two urn boxes

Small Niche with two urn boxes

### **Premier Large Niche**

\$4,500

Located in the center wall 11 available, in pink granite

#### **Standard Large Niche**

\$4,000

Located in the right or left wall 20 available, in gray granite